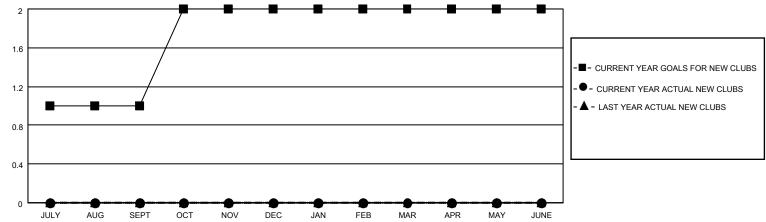

## Clubs Members **RESULTS FOR 2020-2021 RESULTS FOR 2020-2021** NEW CLUB GOAL NEW CLUBS DROPPED CLUBS MEMBER GROWTH NET MEMBER GROWTH DROPPED QUARTER QUARTER **GOAL ACTUAL** MEMBERS ACTUAL (including transfers) 0 2 1 JULY/AUG/SEPT JULY/AUG/SEPT 20 44 17 1 0 20 0 0 OCT/NOV/DEC OCT/NOV/DEC 0 0 0 JAN/FEB/MAR JAN/FEB/MAR 10 0 0 0 10 0 APR/MAY/JUNE APR/MAY/JUNE