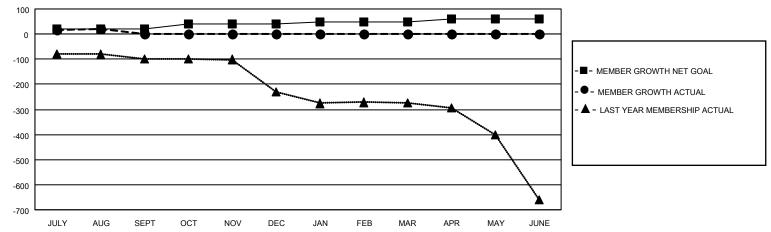

## Clubs Members **RESULTS FOR 2020-2021 RESULTS FOR 2020-2021** NEW CLUB GOAL NEW CLUBS DROPPED CLUBS MEMBER GROWTH NET MEMBER GROWTH DROPPED QUARTER QUARTER **GOAL ACTUAL** MEMBERS ACTUAL (including transfers) 0 2 1 JULY/AUG/SEPT JULY/AUG/SEPT 20 44 17 1 0 20 0 0 OCT/NOV/DEC OCT/NOV/DEC 0 0 0 JAN/FEB/MAR JAN/FEB/MAR 10 0 0 0 10 0 APR/MAY/JUNE APR/MAY/JUNE